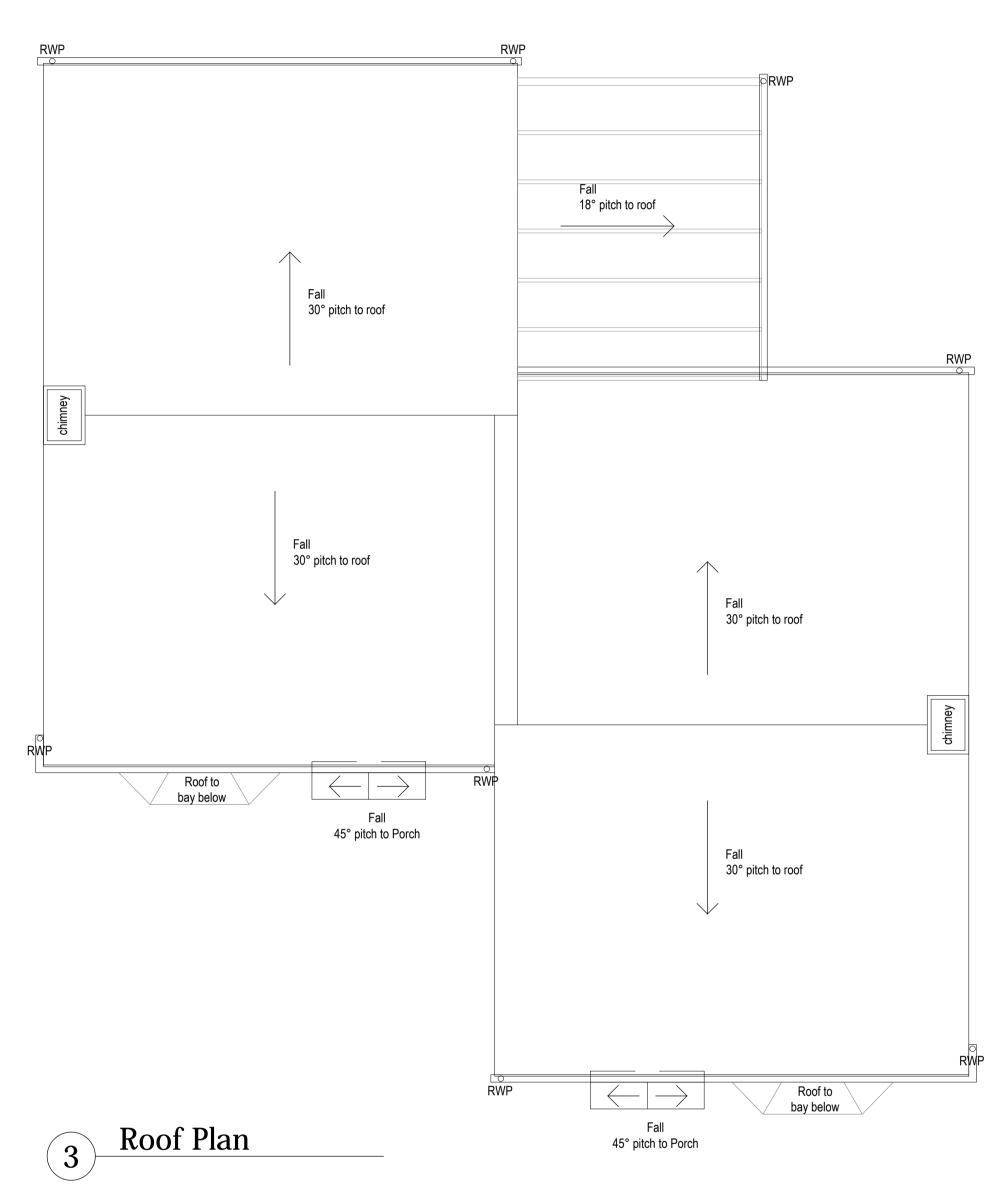

Received 06/01/15











Ordinance Information shown is reproduced from Ordinance Survey material with the permission of Ordinance Survey on behalf of the Controller of Her Majesty's Stationary Office @ Crown Copyright. Unauthorised reproduction infringes Crown Copyright and may lead to prosecution or civil proceedings. License No. 1000 17362



| NAME<br>Address 01<br>Address 02<br>PH/FAX | Project title UTTOXETER-PENNYCROFT | Drawing number M5242-2120                       |           |          |         |
|--------------------------------------------|------------------------------------|-------------------------------------------------|-----------|----------|---------|
|                                            |                                    | Drawing Status PLANNING                         |