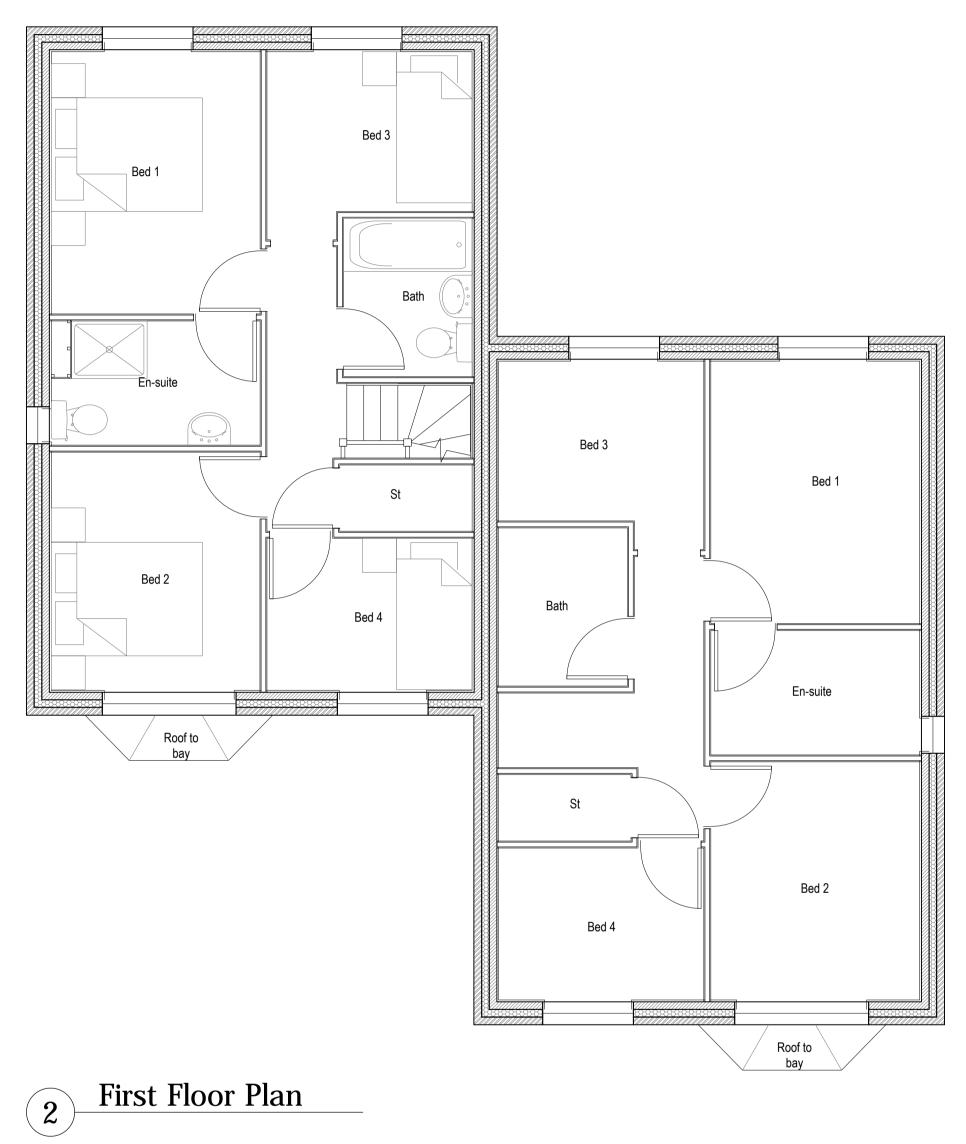

Received 06/01/15











Ordinance Information shown is reproduced from Ordinance Survey material with the permission of Ordinance Survey on behalf of the Controller of Her Majesty's Stationary Office @ Crown Copyright. Unauthorised reproduction infringes Crown Copyright and may lead to prosecution or civil proceedings. License No. 1000 17362



| NAME<br>Address 01<br>Address 02<br>PH/FAX | Project title UTTOXETER-PENNYCROFT | Drawing number M5242-2120                       |           |          |         |
|--------------------------------------------|------------------------------------|-------------------------------------------------|-----------|----------|---------|
|                                            |                                    | Drawing Status PLANNING                         |