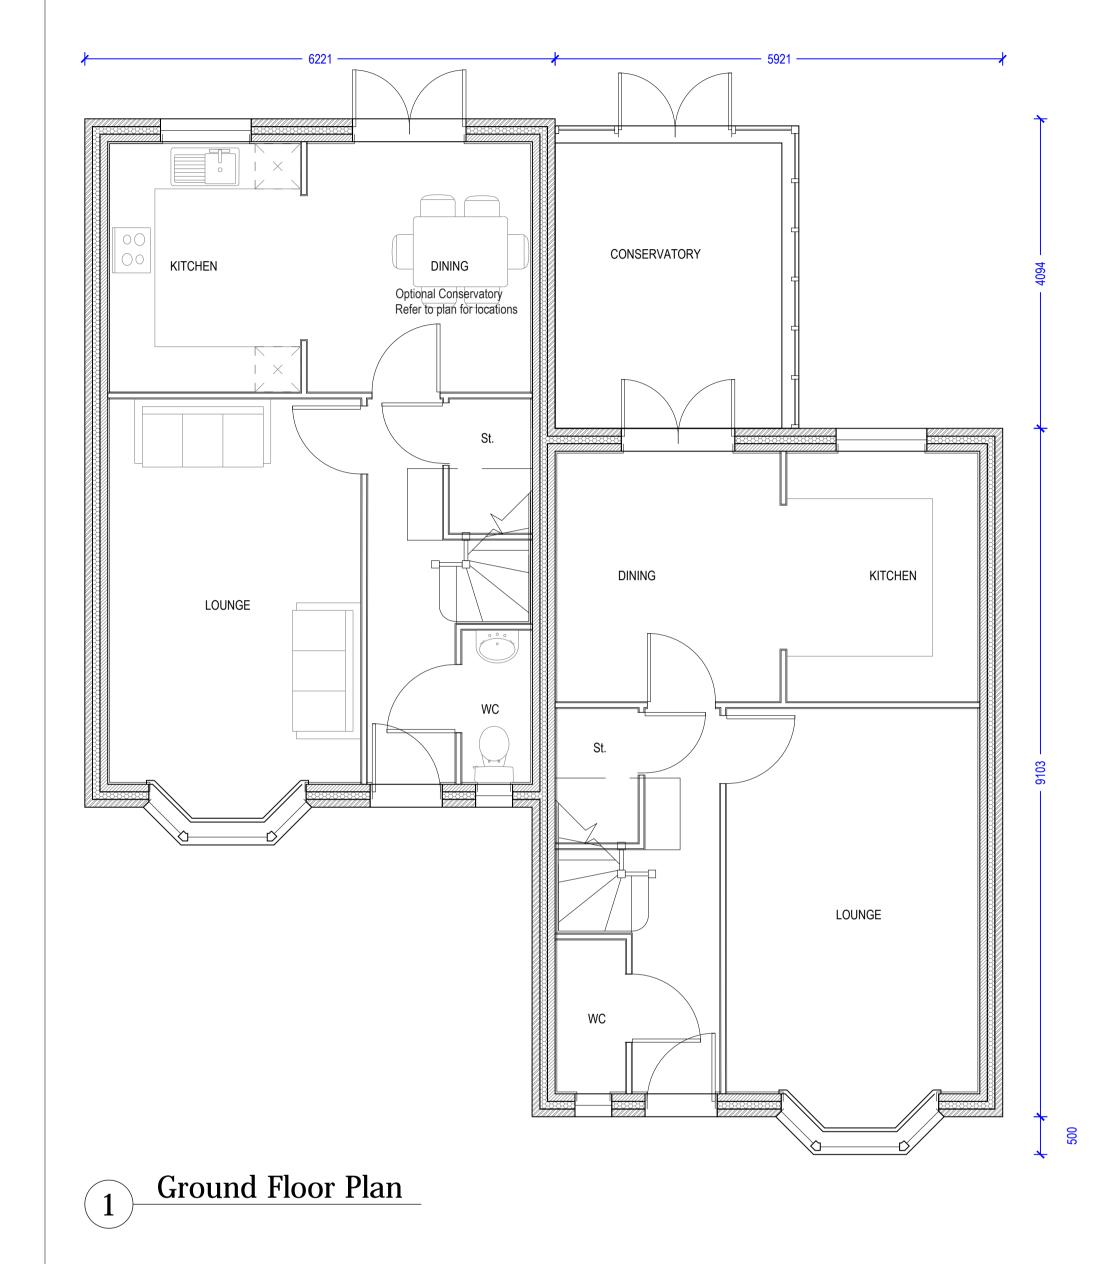

Received 06/01/15











Ordinance Information shown is reproduced from Ordinance Survey material with the permission of Ordinance Survey on behalf of the Controller of Her Majesty's Stationary Office @ Crown Copyright. Unauthorised reproduction infringes Crown Copyright and may lead to prosecution or civil proceedings. License No. 1000 17362



| NAME<br>Address 01<br>Address 02<br>PH/FAX | Project title UTTOXETER-PENNYCROFT | Drawing number M5242-2120                       |           |          |         |
|--------------------------------------------|------------------------------------|-------------------------------------------------|-----------|----------|---------|
|                                            |                                    | Drawing Status PLANNING                         |